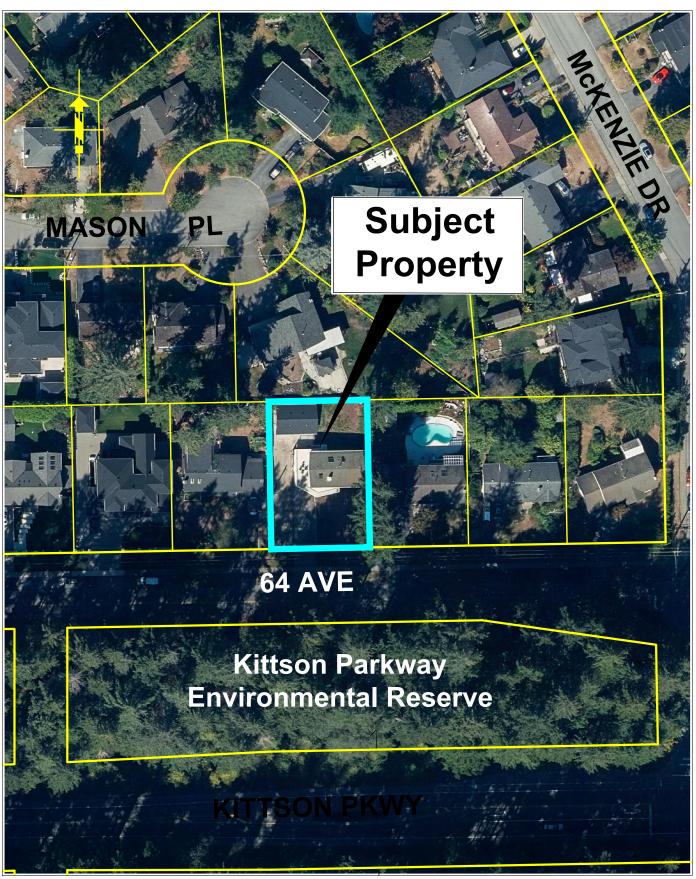

 $\textbf{G:} \\ \textbf{Current Development:} \\ \textbf{LU FILES:} \\ \textbf{LU009:} \\ \textbf{LU009771:} \\ \textbf{Drawings:} \\ \textbf{LU009771\_AERIAL.dwg:}, \\ \textbf{2025-01-07:} \\ \textbf{9:} \\ \textbf{05:35 AM, kchannow} \\ \textbf{1009771:} \\ \textbf{100971:} \\ \textbf{1009771:} \\ \textbf{100971:} \\ \textbf{1009771:} \\ \textbf{100971:} \\ \textbf{1009771:} \\ \textbf{1$