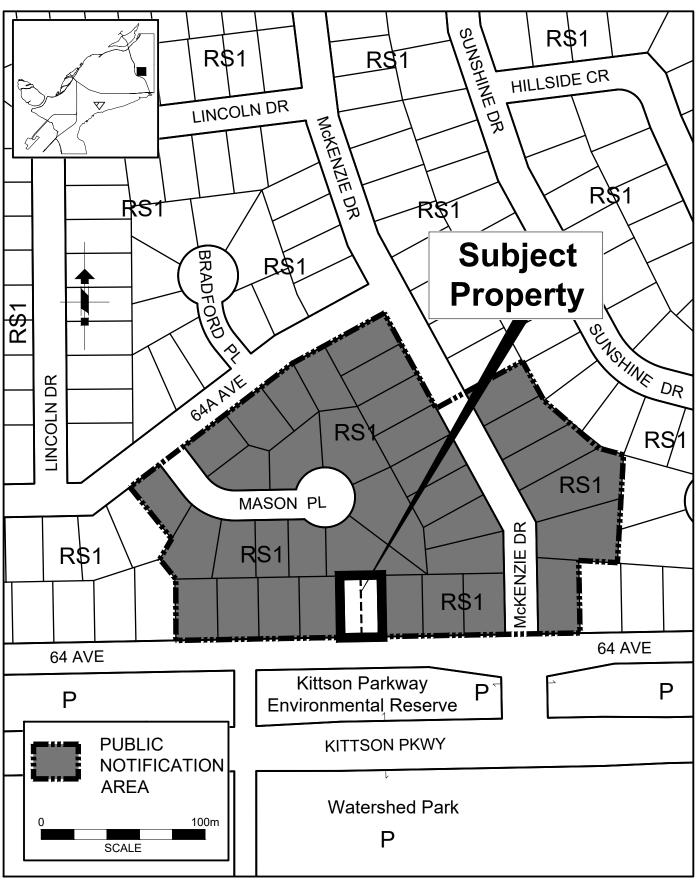

 $\label{lem:condition} \textbf{G:} \\ \textbf{Current Development} \\ \textbf{LU FILES:} \\ \textbf{LU009:} \\ \textbf{LU009771:} \\ \textbf{Drawings:} \\ \textbf{LU009771:} \\ \textbf{LU00.} \\ \textbf{dwg. 2025-01-07 10:} \\ \textbf{10:} \\$ 