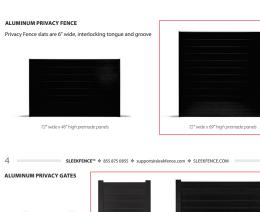

1.2m ht. Contemporary Aluminum Picket Fence with sonotube footing. Contractor to submit shop drawings for approval by Landscape Architect. Colour TBD.

SLEEKFENCE

Privacy Screens and Solid Fence

40"w x 44.5"h privacy gate