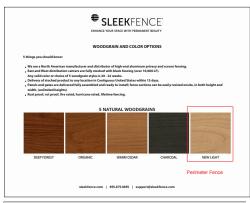

1.2m ht. Contemporary Aluminum Picket Fence with sonotube footing. Contractor to submit shop drawings for approval by Landscape Architect. Colour TBD.

SLEEKFENCE

Privacy Screens and Solid Fence

40"w x 44.5"h privacy gate