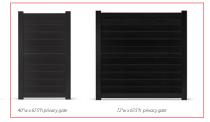

1.2m ht. Contemporary Aluminum Picket Fence with sonotube footing. Contractor to submit shop drawings for approval by Landscape Architect. Colour TBD.

SLEEKFENCE

Privacy Screens and Solid Fence

40"w x 44.5"h privacy gate