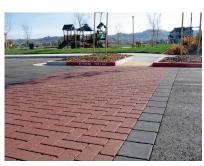

Unit Paver style stamped and coloured asphalt by Hub Surface Systems or approved equivalent.
Asphalt detail to be provided by civil or geotechnical engineer.

W2503 Bike Rack by Cora Canada, or approved equivalent