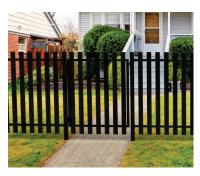

1.2m ht. Contemporary Aluminum Picket Fence with sonotube footing. Contractor to submit shop drawings for approval by Landscape Architect. Colour TBD.

SLEEKFENCE

Privacy Screens and Solid Fence

40"w x 44.5"h privacy gate