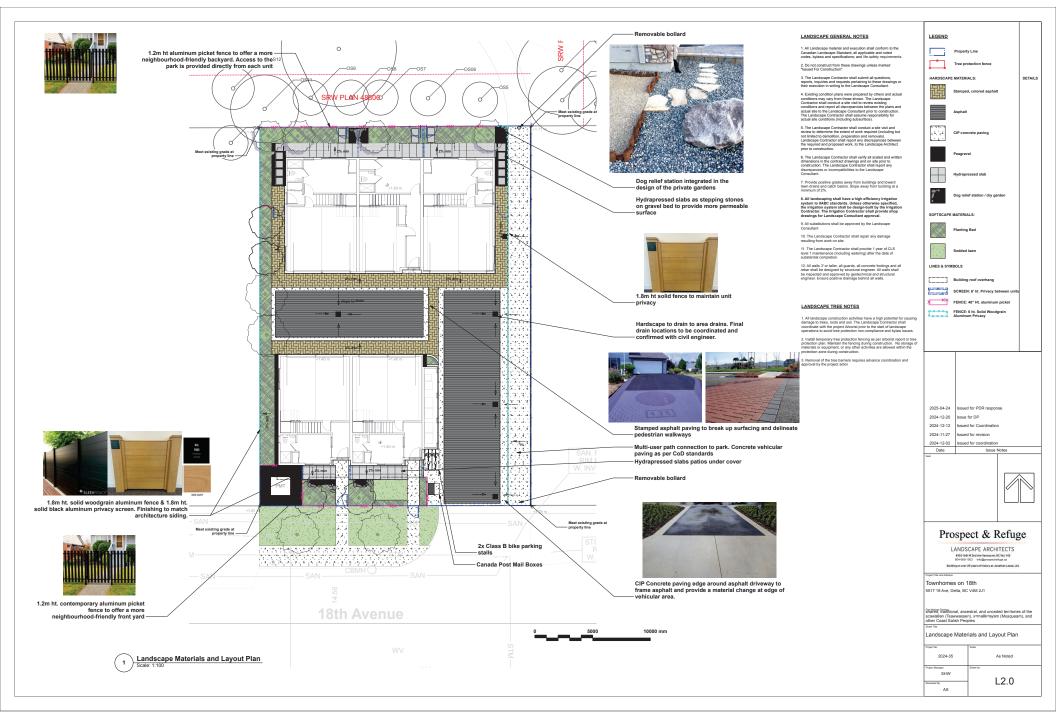

1.2m ht. Contemporary Aluminum Picket Fence with sonotube footing. Contractor to submit shop drawings for approval by Landscape Architect. Colour TBD.

SLEEKFENCE

Privacy Screens and Solid Fence

40"w x 44.5"h privacy gate

Unit Paver style stamped and coloured asphalt by Hub Surface Systems or approved equivalent.
Asphalt detail to be provided by civil or geotechnical engineer.

W2503 Bike Rack by Cora Canada, or approved equivalent