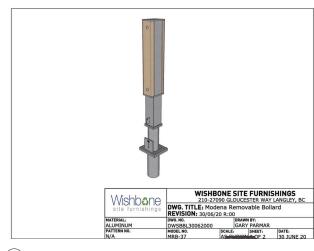

1.2m ht. Contemporary Aluminum Picket Fence with sonotube footing. Contractor to submit shop drawings for approval by Landscape Architect. Colour TBD.

SLEEKFENCE

Privacy Screens and Solid Fence

40"w x 44.5"h privacy gate