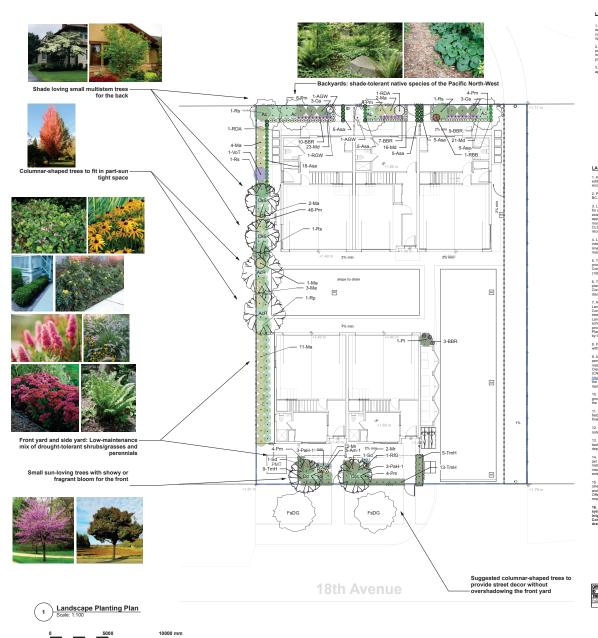

| PLANT L  |                                            |                                   | _        |                         |                  |
|----------|--------------------------------------------|-----------------------------------|----------|-------------------------|------------------|
| D        | Letin Heme                                 | Common Name                       | Quantity | Scheduled Size          | Notes            |
| TREES    |                                            |                                   | _        |                         |                  |
| Ac .     | Acer circinatum                            | Vine maple                        | 4        | 3M ht.                  | B & B, Repl. tre |
| AcR      | Acer rubrum                                | 'Red Rocket' Red Maple            | 2        | 7cm Cal.                | B & B, Repl. tre |
| icc      | Cercis canadensis                          | Eastern Redbud                    | 1        | 3M ht.                  | B & B, Repl. tre |
| kS       | Cornus kousa 'Satomi'                      | Pink Japanese Dogwood             | 2        | 2.5M ht.                | B & B, Repl. tre |
| Cd .     | Crataegus duglasii                         | Black Hawtorn                     | 1        | 3M ht.                  | B & B, Repl. tre |
|          |                                            |                                   |          |                         |                  |
| HRUBS    |                                            |                                   |          |                         |                  |
| m-1      | Achillea millefolium                       | Common Yarrow                     | 5        | #1 pot @ 1'-6" oc       | Cont.            |
| Asa      | Asarum canadense                           | Wild Ginger                       | 43       | #1 pot                  | Cont.            |
| VGW      | Azalea 'Gumpo White'                       | Gumpo White Azalea                | 2        | #2 pot @ 2"-0" oc       | Cont.            |
| IBR      | Bergenia 'Bressingham Ruby'                | Bressingham Ruby Bergenia         | 29       | #1 pot @ 1'-0" oc       | Cont.            |
| s        | Gaultheria shallon                         | Salal                             | 6        | #3 pot @ 3"-0" oc       | Cont.            |
| la       | Mahonia aquifolium                         | Tall Oregon Grape                 | 23       | #3 pot @ 3"-0" oc       | Cont.            |
| lr .     | Mahonia repens                             | Creeping oregon grape             | 4        | #1 pot @ 2"-6" oc       | Cont.            |
| 4d       | Maianthemum dilatatum                      | False lily of the valley          | 60       | 4" pot                  | Cont.            |
| hH-1     | Pennisetum alopecuroides "Hameln"          | Dwarf Fountain Grass              | 6        | #1 pot @ 1'-6" oc       | Cont.            |
| m        | Polystichum munitum                        | Sword Fern                        | 70       | #1 pot @ 2"-0" oc       | Cont.            |
|          | Prunus Iusitanica                          | Portuguese Laurel                 | 1        | 5 gal. pot @ 5"-0" oc   | Cont.            |
| BB       | Rhododendron 'Baden Baden'                 | Red Dwarf Rhododedron Hybrid      | 1        | #3 pot @ 2"-0" oc       | Cont.            |
| DA       | Rhododendron 'Dora Amateis'                | Dora Amateis Rhododendron         | 2        | 5 gal. pot @ 3"-0" oc   | Cont.            |
| GW       | Rhododendron 'Gumpo White'                 | Gumpo White Rhododendron          | 1        | #3 pot @ 2"-0" oc       | Cont.            |
| 5        | Ribes sanguineum                           | Red flowering current             | 4        | #2 pot                  | Cont.            |
| р        | Rubus parviflorus                          | Thimbleberry                      | 1        | #3 pot @ 4"-0" oc       | Cont.            |
| fG       | Rudebeckia fulgida 'Goldsturm'             | Goldsturm Black Eved Susan        | 1        | #1 pot @ 1'-6" oc       | Cont.            |
| d        | Spirea douglasii                           | Douglas spirea                    | 2        | #3 pot @ 4"-0" oc       | Cont.            |
| mH       | Taxus x media 'Hicksii'                    | HII's Yew                         | 27       | 4'0" tall @ 1'-9" oc. F | Cont.            |
| oT To    | Vaccinium ovatum "Thunderbird"             | Thunderbird Evergreen Huckleberry | 1        | #3 pot @ 2"-6" oc       | Cont.            |
| ROUND    |                                            |                                   |          |                         |                  |
| Issorted | perennials selected by Landscape Architect |                                   | 100      | #1 pot                  | Cont.            |