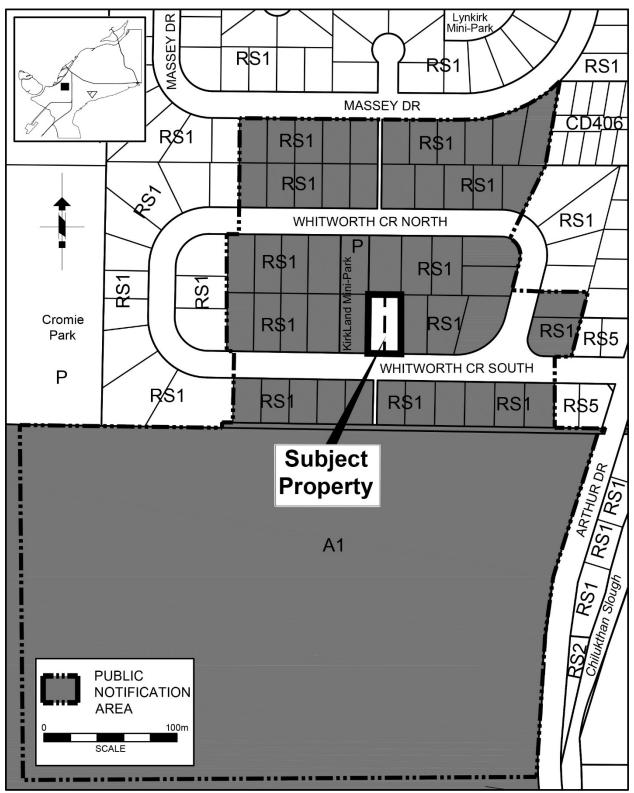

## **Location Map**

 $\label{lem:condition} \mbox{G:\current Development\LU FILES\LU009\LU009776\Drawings\LU009776\_LOC.dwg, 2025-01-22\ 9:00:30\ AM,\ KMorenets \LU009\LU009776\LU009\LU009776\Drawings\LU009776\LU009776\LU009776\LU009776\LU009776\LU009776\LU009776\LU009776\LU009776\LU009776\LU009776\LU009776\LU009776\LU009776\LU009776\LU009776\LU009776\LU009776\LU009776\LU009776\LU009776\LU009776\LU009776\LU009776\LU009776\LU009776\LU009776\LU009776\LU009776\LU009776\LU009776\LU009776\LU009776\LU009776\LU009776\LU009776\LU009776\LU009776\LU009776\LU009776\LU009776\LU009776\LU009776\LU009776\LU009776\LU009776\LU009776\LU009776\LU009776\LU009776\LU009776\LU009776\LU009776\LU009776\LU009776\LU009776\LU009776\LU009776\LU009776\LU009776\LU009776\LU009776\LU009776\LU009776\LU009776\LU009776\LU009776\LU009776\LU009776\Lu009776\Lu009776\Lu009776\Lu009776\Lu009776\Lu009776\Lu009776\Lu009776\Lu009776\Lu009776\Lu009776\Lu009776\Lu009776\Lu009776\Lu009776\Lu009776\Lu009776\Lu009776\Lu009776\Lu009776\Lu009776\Lu009776\Lu009776\Lu009776\Lu009776\Lu009776\Lu009776\Lu009776\Lu009776\Lu009776\Lu009776\Lu009776\Lu009776\Lu009776\Lu009776\Lu009776\Lu009776\Lu009776\Lu009776\Lu009776\Lu009776\Lu009776\Lu009776\Lu009776\Lu009776\Lu009776\Lu009776\Lu009776\Lu009776\Lu009776\Lu009776\Lu009776\Lu009776\Lu009776\Lu009776\Lu009776\Lu009776\Lu009776\Lu009776\Lu009776\Lu009776\Lu009776\Lu009776\Lu009776\Lu009776\Lu009776\Lu009776\Lu009776\Lu009776\Lu009776\Lu009776\Lu009776\Lu009776\Lu009776\Lu009776\Lu009776\Lu009776\Lu009776\Lu009776\Lu009776\Lu009776\Lu009776\Lu009776\Lu009776\Lu009776\Lu009776\Lu009776\Lu009776\Lu009776\Lu009776\Lu009776\Lu009776\Lu009776\Lu009776\Lu009776\Lu009776\Lu009776\Lu009776\Lu009776\Lu009776\Lu009776\Lu009776\Lu009776\Lu009776\Lu009776\Lu009776\Lu009776\Lu009776\Lu009776\Lu009776\Lu009776\Lu009776\Lu009776\Lu009776\Lu009776\Lu009776\Lu009776\Lu009776\Lu009776\Lu009776\Lu009776\Lu009776\Lu009776\Lu009776\Lu009776\Lu009776\Lu009776\Lu009776\Lu009776\Lu009776\Lu009776\Lu009776\Lu009776\Lu009776\Lu009776\Lu009776\Lu009776\Lu009776\Lu0$ 