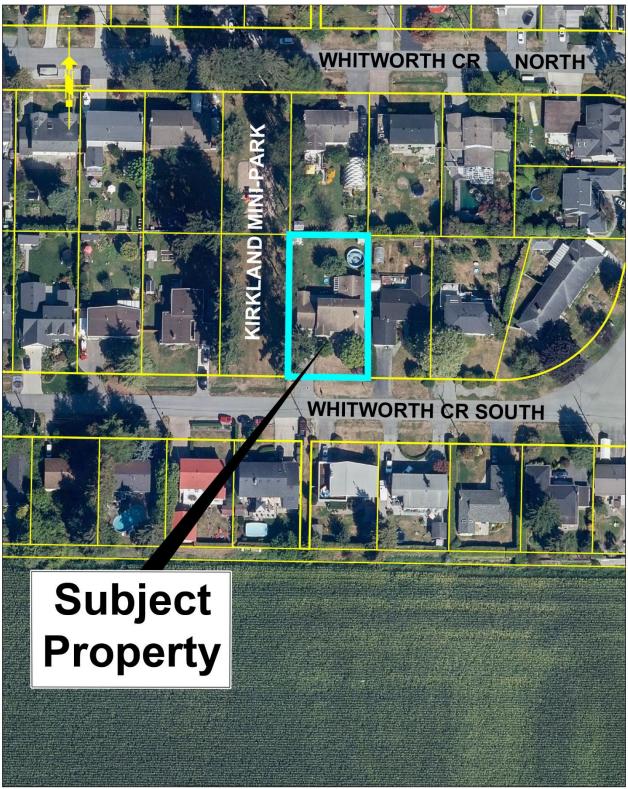

## **Aerial Photo**

 $\textbf{G:} \\ \textbf{Current Development} \\ \textbf{LU FILES:} \\ \textbf{LU009:} \\ \textbf{LU009776:} \\ \textbf{Drawings:} \\ \textbf{LU009776:} \\ \textbf{AERIAL.dwg, 2025-01-22 9:} \\ \textbf{46:00 AM, KMorenets:} \\ \textbf{AM, KMorenets:} \\ \textbf$