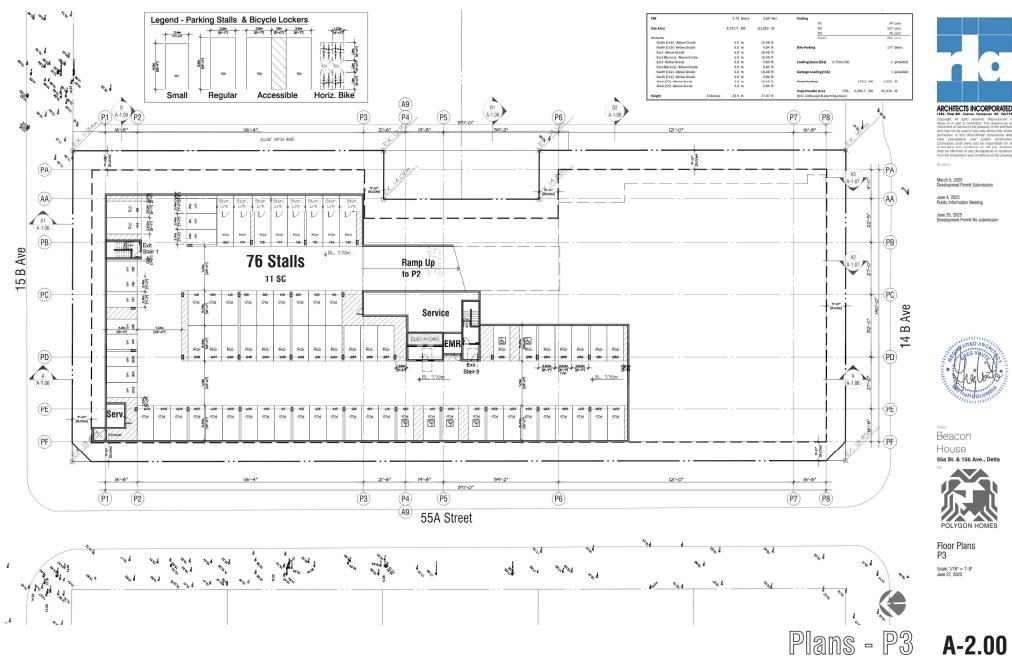

A-2.02

A-2.01

A-2.00

North West - Overall View

Beacon

Rendering Images

Entry View - 55A Street - Looking South

Beacon House