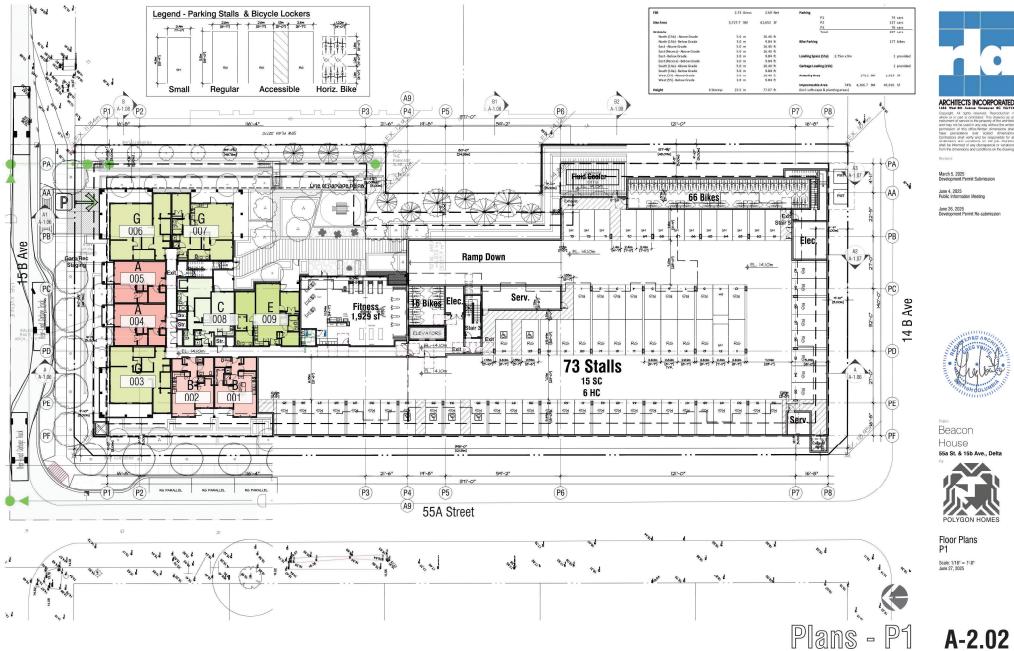

A-2.02

A-2.01

A-2.00

North West - Overall View

Beacon

Rendering Images

Entry View - 55A Street - Looking South

Beacon House