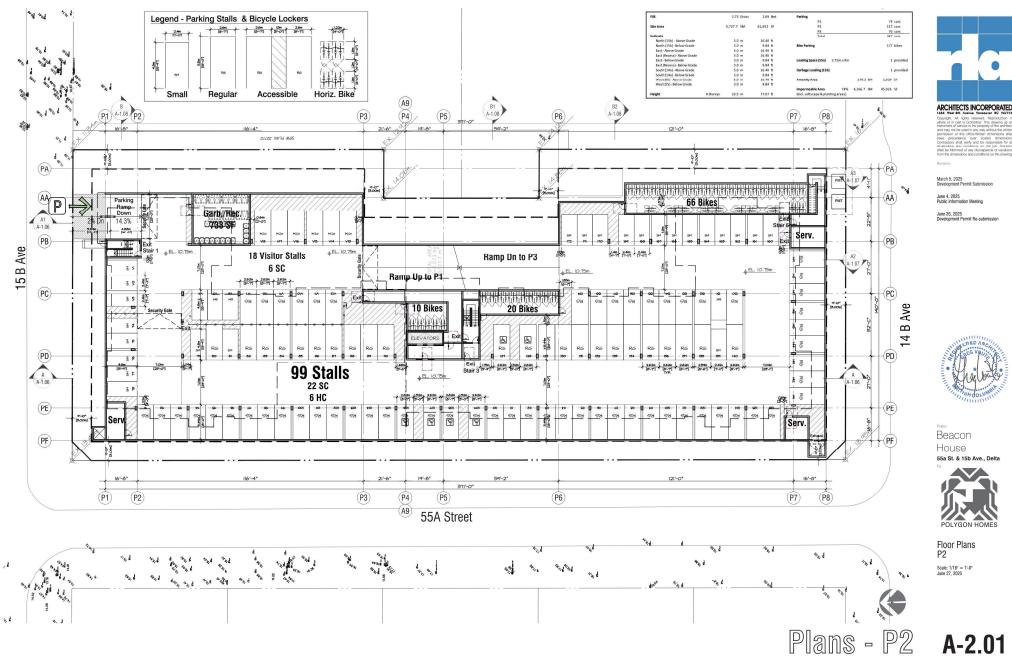

A-2.02

A-2.01

A-2.00

North West - Overall View

Beacon

Rendering Images

Entry View - 55A Street - Looking South

Beacon House